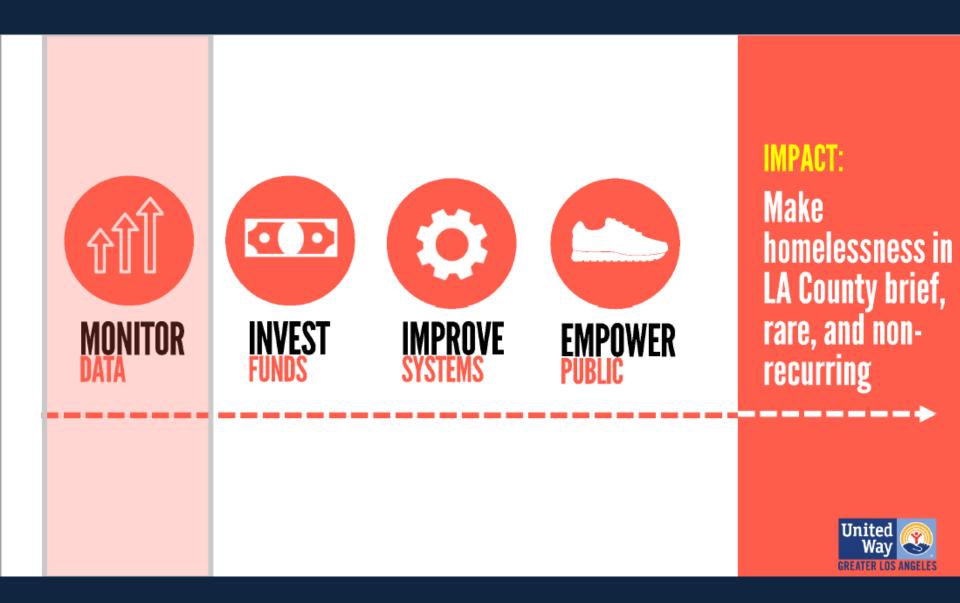

# WHAT IS HOME FOR GOOD?

A collective and community-based effort to ensure homelessness is brief, rare and non-recurring with a few areas of initial focus:

Deepen private sector involvement

Improve data and measurements Pilot innovations and build systems

Unlock public resources with more flexible private funds

UNITED WE FIGHT. UNITED WE WIN. Live United