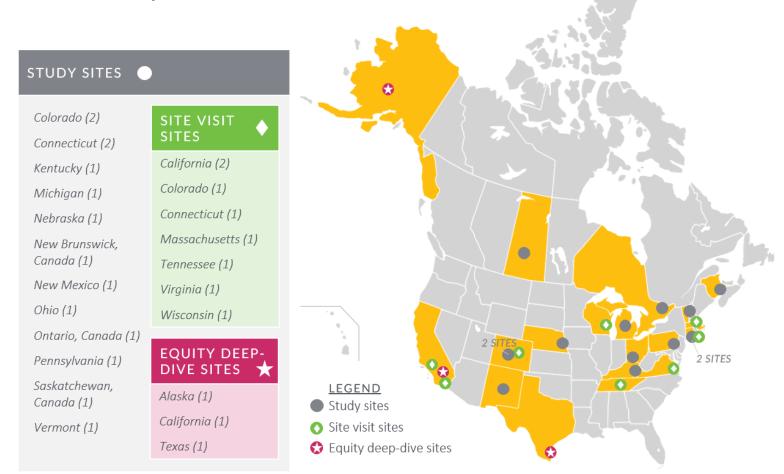

# **New Research on Collective Impact**

- Published earlier this year from Spark Policy Institute and ORS Impact, the research study When Collective Impact Has an Impact examines the question:
  - "To what extent and under what conditions does the collective impact approach contribute to systems and population changes?"

# **New Research on Collective Impact**

Home for Good was one of 25 sites that participated in the research study