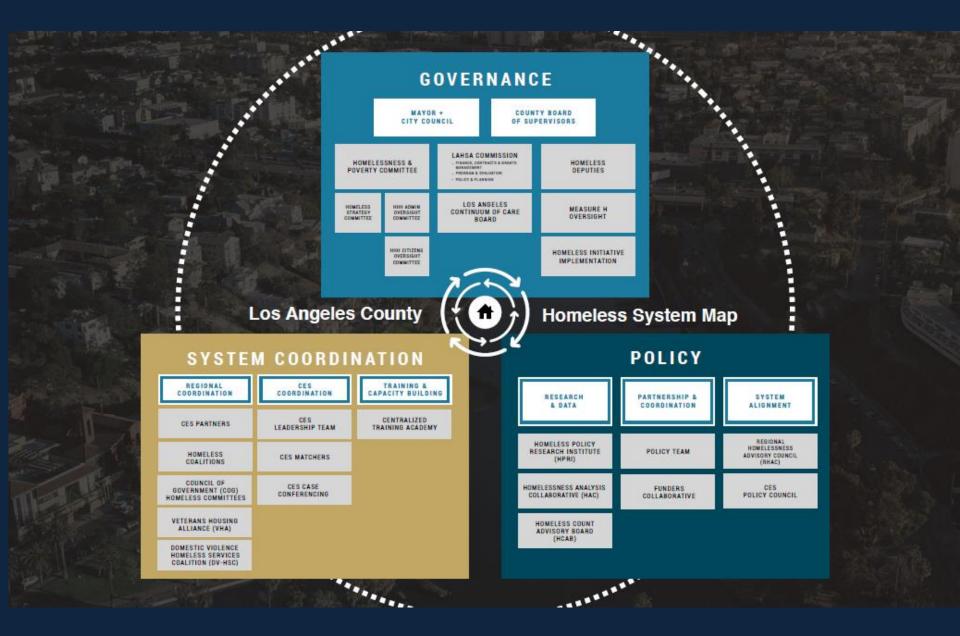

a focal point between the years of 2005-2010.

# **PATHWAY TO LAUNCH**

- Startling Data: First homeless count in 2005 shows
  90,000 homeless Angelenos
- Leadership Vacuum: County and City respond, but County's \$100M investments rejected by communities
- Solution Emerges: Supportive Housing demonstrates success for hardest to house and Project 50 provides local proof point
- UW Organizes: A-G push, HomeWalk + Cost Study garners public and media attention and support

# WHAT IS HOME FOR GOOD?

A collective and community-based effort to ensure homelessness is brief, rare and non-recurring with a few areas of initial focus:



Deepen private sector involvement



Improve data and measurements Pilot innovations and build systems



Unlock public resources with more flexible private funds







UNITED WE FIGHT. UNITED WE WIN. Live United

# **Better Data**

#### Before

- Bi-Annual Homeless Count
- 20% Coverage
- Data on need
- Contract-centered database
- Program by program data

#### After

- Annual Homeless Count
- 100% Coverage
- Data on results
- Client-centered database
- Regional data



# Main Data Site: http://homeforgoodla.org/hac

| HOME               | DASHBOARDS STANDARDS OF                                                                                                                                                                                                                                                    | EXCELLENCE HOMELESS                                                                           | COUNT RESOURCES TH